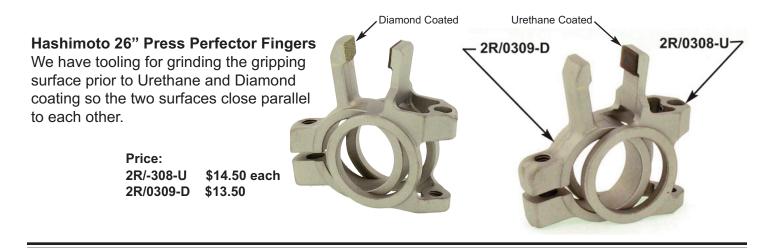

**Recondition Hashimoto YOUR perfector grippers** with a Urethane and a Diamond gripping surface. The Urethane is casted onto the gripper fingers and cured to a 90 to 92 shore hardness and the other finger is coated with 80/100 grit Industrial Diamonds that are electrolytically bonded to the gripper. Our normal time to recondition your gripper will be five to seven working days or sooner.